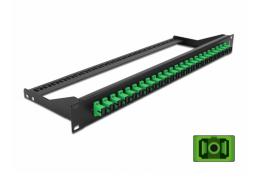

# Delock 19" Fibre Patch Panel 24 port SC Simplex green

# Description

This patch panel by Delock can be mounted in a 19" rack. The jacks on the front and rear of the panel provide convenient connections for fibre patch cable.

#### **Technical details**

- · Connectors:
  - 24 x SC Simplex female >
- 24 x SC Simplex female
- · Colour: green
- For 24 OS2 Single-mode fibers
- Zirconia ceramic ferrule with protection cap
- For mounting in 19" racks, 1U
- · Removable strain relief
- Housing colour: black
- Dimensions (LxWxH): ca. 482.6 x 150.0 x 43.6 mm