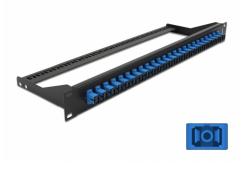

# Delock 19" Fibre Patch Panel 24 port SC Simplex blue

### **Technical details**

- Connectors:
  24 x SC Simplex female >
  24 x SC Simplex female
- Colour: blue
- For 24 OS2 Single-mode fibers
- Zirconia ceramic ferrule with protection cap
- For mounting in 19" racks, 1U
- Removable strain relief
- Housing colour: black
- Dimensions (LxWxH): ca. 482.6 x 150.0 x 43.6 mm