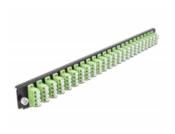

# Delock 19" Splice Box Front Panel 24 port LC Quad limegreen

#### **Technical details**

- Connectors:
  - 24 x LC Quad female >
  - 24 x LC Quad female
- Colour: limegreen
- For 96 OM5 Multi-mode fibers
- Zirconia ceramic ferrule with protection cap
- For mounting in 19" splice box, 1U
- · Housing colour: black
- Dimensions (LxWxH): ca. 482.6 x 44.0 x 44.0 mm