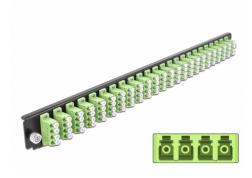

# Delock 19" Splice Box Front Panel 24 port LC Quad limegreen

#### **Technical details**

- Connectors:
  - 24 x LC Quad female >
  - 24 x LC Quad female
- Colour: limegreen
- For 96 OM5 Multi-mode fibers
- Zirconia ceramic ferrule with protection cap
- For mounting in 19" splice box, 1U
- · Housing colour: black
- Dimensions (LxWxH): ca. 482.6 x 44.0 x 44.0 mm