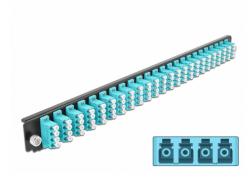

# Delock 19" Splice Box Front Panel 24 port LC Quad aqua

#### **Technical details**

- Connectors:
  - 24 x LC Quad female >
  - 24 x LC Quad female
- · Colour: agua
- For 96 OM3 Multi-mode fibers
- Zirconia ceramic ferrule with protection cap
- For mounting in 19" splice box, 1U
- · Housing colour: black
- Dimensions (LxWxH): ca. 482.6 x 44.0 x 44.0 mm