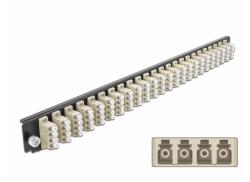

# Delock 19" Splice Box Front Panel 24 port LC Quad beige

#### **Technical details**

- Connectors:
  - 24 x LC Quad female >
  - 24 x LC Quad female
- Colour: beige
- For 96 OM2 Multi-mode fibers
- Zirconia ceramic ferrule with protection cap
- For mounting in 19" splice box, 1U
- · Housing colour: black
- Dimensions (LxWxH): ca. 482.6 x 44.0 x 44.0 mm