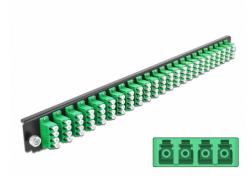

# Delock 19" Splice Box Front Panel 24 port LC Quad green

#### **Technical details**

- Connectors:
  - 24 x LC Quad female >
  - 24 x LC Quad female
- · Colour: green
- For 96 OS2 Single-mode fibers
- Zirconia ceramic ferrule with protection cap
- For mounting in 19" splice box, 1U
- · Housing colour: black
- Dimensions (LxWxH): ca. 482.6 x 44.0 x 44.0 mm