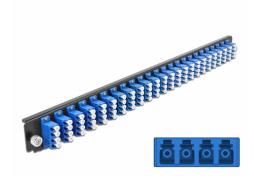

# Delock 19" Splice Box Front Panel 24 port LC Quad blue

#### **Technical details**

- Connectors:
  - 24 x LC Quad female >
  - 24 x LC Quad female
- · Colour: blue
- For 96 OS2 Single-mode fibers
- Zirconia ceramic ferrule with protection cap
- For mounting in 19" splice box, 1U
- · Housing colour: black
- Dimensions (LxWxH): ca. 482.6 x 44.0 x 44.0 mm