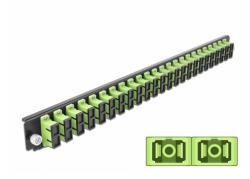

# Delock 19" Splice Box Front Panel 24 port SC Duplex limegreen

#### **Technical details**

- Connectors:
  - 24 x SC Duplex female >
  - 24 x SC Duplex female
- Colour: limegreen
- For 48 OM5 Multi-mode fibers
- Zirconia ceramic ferrule with protection cap
- For mounting in 19" splice box, 1U
- · Housing colour: black
- Dimensions (LxWxH): ca. 482.6 x 44.0 x 44.0 mm