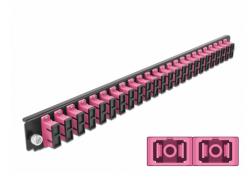

# **Delock 19" Splice Box Front Panel 24 port SC Duplex violet**

#### **Technical details**

- Connectors:
  - 24 x SC Duplex female > 24 x SC Duplex female
- · Colour: violet
- For 48 OM4 Multi-mode fibers
- Zirconia ceramic ferrule with protection cap
- For mounting in 19" splice box, 1U
- · Housing colour: black
- Dimensions (LxWxH): ca. 482.6 x 44.0 x 44.0 mm

#### Package content

• 19" splice box front panel