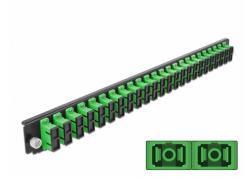

# Delock 19" Splice Box Front Panel 24 port SC Duplex green

#### **Technical details**

- Connectors:
  - 24 x SC Duplex female >
- 24 x SC Duplex female
- Colour: green
- For 48 OS2 Single-mode fibers
- Zirconia ceramic ferrule with protection cap
- For mounting in 19" splice box, 1U
- · Housing colour: black
- Dimensions (LxWxH): ca. 482.6 x 44.0 x 44.0 mm