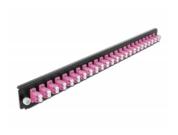

# **Delock 19" Splice Box Front Panel 24 port LC Duplex violet**

#### **Technical details**

- Connectors:
  - 24 x LC Duplex female >
  - 24 x LC Duplex female
- · Colour: violet
- For 48 OM4 Multi-mode fibers
- Zirconia ceramic ferrule with protection cap
- For mounting in 19" splice box, 1U
- · Housing colour: black
- Dimensions (LxWxH): ca. 482.6 x 44.0 x 44.0 mm