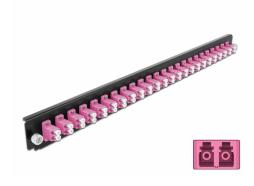

# **Delock 19" Splice Box Front Panel 24 port LC Duplex violet**

#### **Technical details**

- Connectors:
  - 24 x LC Duplex female >
  - 24 x LC Duplex female
- · Colour: violet
- For 48 OM4 Multi-mode fibers
- Zirconia ceramic ferrule with protection cap
- For mounting in 19" splice box, 1U
- · Housing colour: black
- Dimensions (LxWxH): ca. 482.6 x 44.0 x 44.0 mm