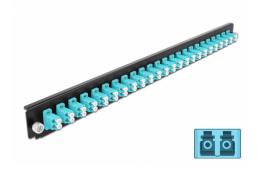

# Delock 19" Splice Box Front Panel 24 port LC Duplex aqua

## **Technical details**

- Connectors:
  24 x LC Duplex female >
  24 x LC Duplex female
- Colour: aqua
- For 48 OM3 Multi-mode fibers
- Zirconia ceramic ferrule with protection cap
- For mounting in 19" splice box, 1U
- Housing colour: black
- Dimensions (LxWxH): ca. 482.6 x 44.0 x 44.0 mm