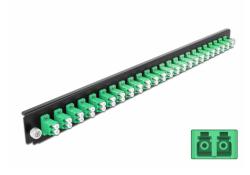

# Delock 19" Splice Box Front Panel 24 port LC Duplex green

#### **Technical details**

- Connectors:
  - 24 x LC Duplex female >
  - 24 x LC Duplex female
- Colour: green
- For 48 OS2 Single-mode fibers
- Zirconia ceramic ferrule with protection cap
- For mounting in 19" splice box, 1U
- · Housing colour: black
- Dimensions (LxWxH): ca. 482.6 x 44.0 x 44.0 mm