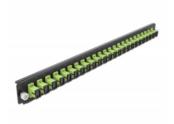

# Delock 19" Splice Box Front Panel 24 port SC Simplex limegreen

### Description

This front panel by Delock can be mounted in a 19" splice box by Delock.

#### **Technical details**

- Connectors:
  - 24 x SC Simplex female >
- 24 x SC Simplex female
- Colour: limegreen
- For 24 OM5 Multi-mode fibers
- Zirconia ceramic ferrule with protection cap
- For mounting in 19" splice box, 1U
- · Housing colour: black
- Dimensions (LxWxH): ca. 482.6 x 44.0 x 44.0 mm