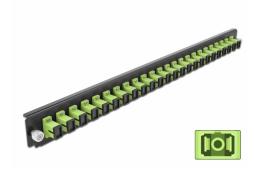

# Delock 19" Splice Box Front Panel 24 port SC Simplex limegreen

### Description

This front panel by Delock can be mounted in a 19" splice box by Delock.

#### **Technical details**

- Connectors:
  - 24 x SC Simplex female >
- 24 x SC Simplex female
- Colour: limegreen
- For 24 OM5 Multi-mode fibers
- Zirconia ceramic ferrule with protection cap
- For mounting in 19" splice box, 1U
- · Housing colour: black
- Dimensions (LxWxH): ca. 482.6 x 44.0 x 44.0 mm