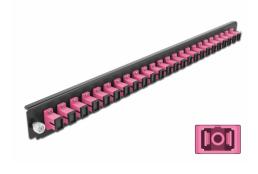

# Delock 19" Splice Box Front Panel 24 port SC Simplex violet

# **Technical details**

- Connectors:
  24 x SC Simplex female >
  24 x SC Simplex female
- Colour: violet
- For 24 OM4 Multi-mode fibers
- Zirconia ceramic ferrule with protection cap
- For mounting in 19" splice box, 1U
- Housing colour: black
- Dimensions (LxWxH): ca. 482.6 x 44.0 x 44.0 mm