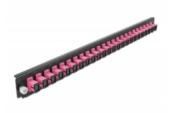

# Delock 19" Splice Box Front Panel 24 port SC Simplex violet

# **Technical details**

- Connectors:
  24 x SC Simplex female >
  24 x SC Simplex female
- Colour: violet
- For 24 OM4 Multi-mode fibers
- Zirconia ceramic ferrule with protection cap
- For mounting in 19" splice box, 1U
- Housing colour: black
- Dimensions (LxWxH): ca. 482.6 x 44.0 x 44.0 mm