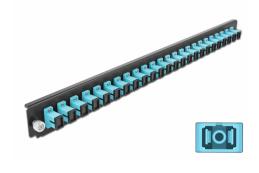

# Delock 19" Splice Box Front Panel 24 port SC Simplex aqua

### **Technical details**

- Connectors:
  24 x SC Simplex female >
  24 x SC Simplex female
- Colour: aqua
- For 24 OM3 Multi-mode fibers
- Zirconia ceramic ferrule with protection cap
- For mounting in 19" splice box, 1U
- Housing colour: black
- Dimensions (LxWxH): ca. 482.6 x 44.0 x 44.0 mm