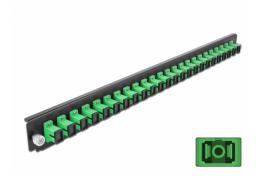

# Delock 19" Splice Box Front Panel 24 port SC Simplex green

#### **Technical details**

- Connectors:
  - 24 x SC Simplex female >
  - 24 x SC Simplex female
- · Colour: green
- For 24 OS2 Single-mode fibers
- Zirconia ceramic ferrule with protection cap
- For mounting in 19" splice box, 1U
- · Housing colour: black
- Dimensions (LxWxH): ca. 482.6 x 44.0 x 44.0 mm