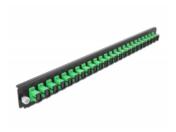

# Delock 19" Splice Box Front Panel 24 port SC Simplex green

#### **Technical details**

- Connectors:
  - 24 x SC Simplex female >
  - 24 x SC Simplex female
- · Colour: green
- For 24 OS2 Single-mode fibers
- Zirconia ceramic ferrule with protection cap
- For mounting in 19" splice box, 1U
- · Housing colour: black
- Dimensions (LxWxH): ca. 482.6 x 44.0 x 44.0 mm