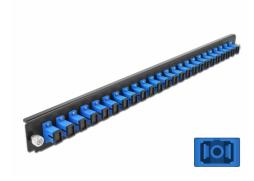

# **Delock 19" Splice Box Front Panel 24 port SC Simplex blue**

#### **Technical details**

- Connectors:
  - 24 x SC Simplex female >
- 24 x SC Simplex female
- · Colour: blue
- For 24 OS2 Single-mode fibers
- Zirconia ceramic ferrule with protection cap
- For mounting in 19" splice box, 1U
- · Housing colour: black
- Dimensions (LxWxH): ca. 482.6 x 44.0 x 44.0 mm