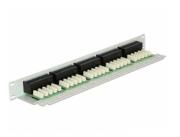

# Delock 19" Patch Panel 50 Port Cat.3 ISDN grey

## **Description**

This Patch Panel by Delock can be mounted in a 19" rack. At the LSA blocks you can install up to 50 telephone or ISDN cables with a punch down tool.

Item no. 43030

EAN: 4043619430307 Country of origin: China Package: White Box

#### **Technical details**

· Connectors:

external: 50 x RJ45 jack, 8P4C

internal: LSA block

- For mounting in 19" racks, 1U
- Cable routing 180°
- Unshielded (Cat.3)
- Cable diameter up to 0.644 mm (22 26 AWG)
- Metal housing
- Colour: light grey RAL 7035
- Dimensions (LxWxH): ca. 482.6 x 104.9 x 44.3 mm