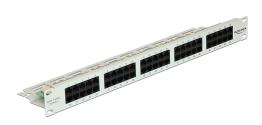

# Delock 19" Patch Panel 50 Port Cat.3 ISDN grey

## **Description**

This Patch Panel by Delock can be mounted in a 19" rack. At the LSA blocks you can install up to 50 telephone or ISDN cables with a punch down tool.

Item no. 43030

EAN: 4043619430307 Country of origin: China Package: White Box

#### **Technical details**

· Connectors:

external: 50 x RJ45 jack, 8P4C

internal: LSA block

- For mounting in 19" racks, 1U
- Cable routing 180°
- Unshielded (Cat.3)
- Cable diameter up to 0.644 mm (22 26 AWG)
- Metal housing
- Colour: light grey RAL 7035
- Dimensions (LxWxH): ca. 482.6 x 104.9 x 44.3 mm