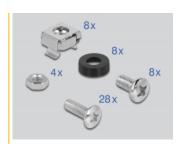

## Package content

- 19" DIN rail bracket
- 2 x DIN rail 35 mm
- 4 x screws
- · 4 x caged nuts