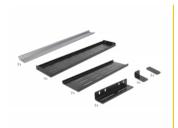

## Package content

- 19" DIN rail bracket
- 2 x DIN rail 35 mm
- 4 x screws
- · 4 x caged nuts