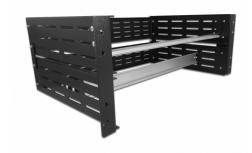

# Delock 19" DIN Rail Bracket 4U, black

#### **Description**

This DIN rail bracket by Delock can be mounted in a 19" rack. The two included DIN rails 35 mm can be mounted vertically or horizontally. The lateral oblong holes also allow free mounting of the DIN rails to match the user's own requirements.

#### Individual assembly

With the help of Delock's DIN rail bracket it is possible to integrate devices such as automatic circuit breakers, residual current circuit breakers, power sockets or similar into a 19" rack.

#### **Technical details**

- For mounting in 19" racks, 4U
- DIN rail 35 mm
- · Colour: black
- Dimensions (LxWxH): ca. 485 x 306 x 176 mm