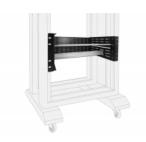

#### Individual assembly

With the help of Delock's DIN rail bracket it is possible to integrate devices such as automatic circuit breakers, residual current circuit breakers, power sockets or similar into a 19" rack.

## System requirements

• 19" rack with free 4U