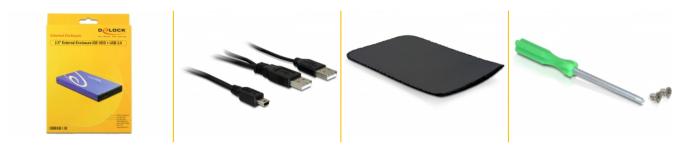

#### Package content

#### **DATASHEET**

- 2.5" external enclosure
- USB 2.0 data / power cable
- Cover, screwdriver, screws
- User manual