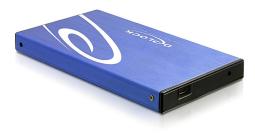

# Delock 2.5" External Enclosure IDE HDD > USB 2.0

### Description

The aluminium enclosure supports a 2.5" IDE HDD. For connection through USB 2.0 to any PC or laptop.

Item no. 42365

EAN: 4043619423651 Country of origin: China Package: Retail Box

## **Technical details**

- Connector: external: 1 x USB 2.0 Type Mini-B female internal: 1 x IDE 44 pin female
- Suitable for 2.5" IDE hard drives with a height of 9.5 mm
- Chipset: MOAI M110E
- Data transfer rate up to 480 Mbps
- LED indicator for power and access
- Dimensions (LxWxH): ca. 128 x 75 x 13 mm
- Hot Plug, Plug & Play