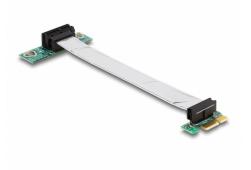

## Description

The PCI Express riser card by Delock enables the connection of a PCI Express x1 card. This type of horizontal installation is necessary inside 48.3 cm (19 inch) rack mount cases with one height unit, where a vertical installation is not possible due to space limitation.

# **Technical details**

- Connectors:
  1 x PCI Express x1 male >
  1 x PCI Express x1 slot
- For 48.3 cm (19 inches) cases 1U
- Left insertion
- OS independent, no driver installation necessary