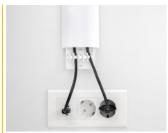

### **Description**

This cable duct by Delock can be used to bundle and conceal exposed cables, to protect them from dirt or damage.

#### **Easy mounting**

The cable duct can be attached with the supplied adhesive tapes on the bottom and can be easily and smoothly attached e.g. to the floor or wall. The adhesive tapes also ensure a firm and secure hold.

#### Integrated cable fastening for optimal cable management

Inside the cable duct are cable holders in which the cables can be fixed to enable clear and orderly cable routing.

#### Plenty of space for different cables

Depending on the diameter and thickness of the individual cables e.g. antenna cables, HDMI cables, audio cables or power cables can be accommodated. Thus the cables are safely and orderly stowed away.