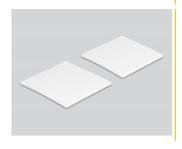

e hold.

#### Integrated cable fastening for optimal cable management

Inside the cable duct are cable holders in which the cables can be fixed to enable clear and orderly cable routing.

#### Plenty of space for different cables

Depending on the diameter and thickness of the individual cables e.g. antenna cables, HDMI cables, audio cables or power cables can be accommodated. Thus the cables are safely and orderly stowed away.



2 x

#### Item no. 20886

EAN: 4043619208869 Country of origin: China Package: White Box

#### **Technical details**

- Self-adhesive
- Reusable
- With cable fixing
- Environmental temperature: -30 °C ~ 100 °C
- Material: PPColour: white
- Dimensions (LxWxH): ca. 300 x 85 x 10 mm

#### Package content

- 2 x cable duct
- 2 x adhesive pad



# **Images**













## **Technical characteristics**

|--|

# **Physical characteristics**

| Material: | PP     |
|-----------|--------|
| Length:   | 300 mm |
| Width:    | 85 mm  |
| Height:   | 10 mm  |
| Colour:   | white  |