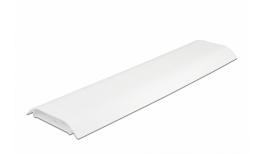

# Delock Cable Duct self-adhesive with cable fixing 85 x 10 mm - length 300 mm 2 pcs white

### **Description**

This cable duct by Delock can be used to bundle and conceal exposed cables, to protect them from dirt or damage.

#### **Easy mounting**

The cable duct can be attached with the supplied adhesive tapes on the bottom and can be easily and smoothly attached e.g. to the floor or wall. The adhesive tapes also ensure a firm and secure hold.