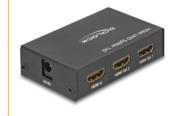

# Delock HDMI UHD Splitter 1 x HDMI in > 2 x HDMI out 4K

#### **Description**

This splitter by Delock receives an HDMI signal from a PC or laptop and splits it to two connected displays. Thereby one HDMI connection can be used to operate two HDMI monitors.

## Interface

| Output: | 2 x HDMI-A female                                      |
|---------|--------------------------------------------------------|
| Input:  | 1 x HDMI-A female<br>1 x 5 V DC female 5,5 mm x 2,1 mm |