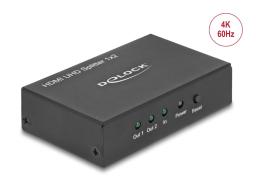

# Delock HDMI UHD Splitter 1 x HDMI in > 2 x HDMI out 4K

#### **Description**

This splitter by Delock receives an HDMI signal from a PC or laptop and splits it to two connected displays. Thereby one HDMI connection can be used to operate two HDMI monitors.

#### **Technical details**

Connectors:

Input:

1 x HDMI-A 19 pin female

1 x DC 5 V power connector

Output:

2 x HDMI-A 19 pin female

- High Speed HDMI specification
- Supports 3D displays
- Supports HDCP 1.4 and 2.2
- Supports HDR
- Reset button
- LED indicator
- Resolution up to 3840 x 2160 @ 60 Hz (depending on the system and the connected hardware)
- Video bandwidth up to 600 MHz / 6 Gbps per channel, max. 18 Gbps
- Power consumption: max. 2.4 W
- · Metal housing
- Colour: black
- Dimensions (LxWxH): ca. 80 x 51 x 20 mm