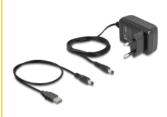

### **Package content**

- HDMI Splitter
- USB power cable, length: ca. 0.5 m
- External power supply
- User manual

## Power supply specification

- Wall power supply
- Input: AC 100 ~ 240 V / 50 ~ 60 Hz / 0.3 A
- Output: 5 V / 1 A
- Ground outside, plus inside
- Dimensions:

inside: ø ca. 2.1 mm outside: ø ca. 5.5 mm length: ca. 9 mm

# **Power supply**

| Туре:         | Euro wall power supply              |
|---------------|-------------------------------------|
| Input:        | AC 100 - 240 V / 50 - 60 Hz / 0.5 A |
| Output:       | 5 V / 2 A                           |
| Connector:    | DC male 5.5 mm x 2.1 mm             |
| Cable length: | 1 m                                 |