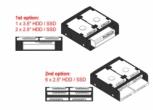

#### **Technical details**

- For installation into 5.25" bay
- For 1. option:

1 x 3.5" HDD / SSD

2 x 2.5" HDD / SSD

2. option:

6 x 2.5" HDD / SSD

• Supports 2.5" hard drive height:

top side:

2 x 7 mm up to 9.5 mm

bottom side:

4 x 7 mm up to 12.5 mm or 2 x 7 mm up to 15 mm + 2 x 7 mm up to 9.5 mm

· Material: plastic

· Colour: black