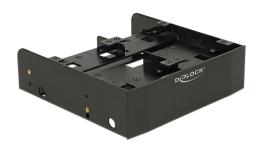

# Delock 5.25" Installation Frame for 1 x 3.5" + 2 x 2.5" or 6 x 2.5" hard drives

## **Description**

This Delock installation frame is multifunctional useable in a 5.25" drive bay of a computer. It can support either a 3.5" hard drive and two 2.5" hard drives or up to six 2.5" hard drives.

#### **Technical details**

- For installation into 5.25" bay
- For 1. option:

1 x 3.5" HDD / SSD

2 x 2.5" HDD / SSD

2. option:

6 x 2.5" HDD / SSD

• Supports 2.5" hard drive height:

top side: