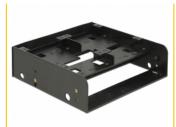

# Delock 5.25" Installation Frame for 1 x 3.5" + 2 x 2.5" or 6 x 2.5" hard drives

## **Description**

This Delock installation frame is multifunctional useable in a 5.25" drive bay of a computer. It can support either a 3.5" hard drive and two 2.5" hard drives or up to six 2.5" hard drives.

#### **Technical details**

- For installation into 5.25" bay
- For 1. option:

1 x 3.5" HDD / SSD

2 x 2.5" HDD / SSD

2. option:

6 x 2.5" HDD / SSD

• Supports 2.5" hard drive height:

top side: