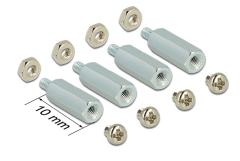

# **Technical details**

- Raspberry Pi boards, converter and adapter can be mount on top of each other
- · Connect adapter and converter to the Raspberry board
- 4 x M2.5 standoff, length 10 mm
- 4 x M2.5 4 mm screw
- 4 x nut

### Package content

- 4 x screw
- 4 x nut
- 4 x standoff