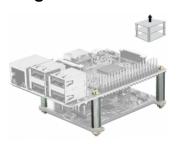

# **Description**

Use this accessory set by Delock to connect different add-on modules e.g. adapter or converter to your Raspberry Pi board. Furthermore you can use this accessory to mount several Raspberry Pi boards on top of each other.

#### **Technical details**

- Raspberry Pi boards, converter and adapter can be mount on top of each other
- Connect adapter and converter to the Raspberry board
- 4 x M2.5 standoff, length 20 mm
- 4 x M2.5 4 mm screw
- 4 x nut