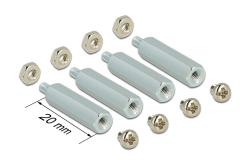

#### **Technical details**

- Raspberry Pi boards, converter and adapter can be mount on top of each other
- Connect adapter and converter to the Raspberry board
- 4 x M2.5 standoff, length 20 mm
- 4 x M2.5 4 mm screw
- 4 x nut

## Package content

- 4 x screw
- 4 x nut
- 4 x standoff