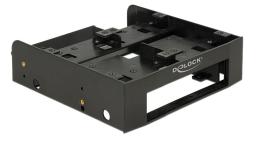

#### Description

This Delock installation frame is multifunctional useable in a 5.25" drive bay of a computer. It can supports a 3.5" device like a card reader on the bottom side, and additional two 2.5" hard drives above. Furthermore, instead of a 3.5" device another 3.5" hard drive can be installed. For that purpose the 3.5" cover must be removed from the frame and inserted at the front.

# **Technical details**

- For installation into 5.25" bay
- For 1. option: 1 x 3.5" device 2 x 2.5" HDD / SSD 2. option: 1 x 3.5" HDD / SSD 2 x 2.5" HDD / SSD 3. option: 3 x 2.5" HDD / SSD
- For 2nd and 3rd option the cover must be removed from the frame and inserted in the front
- Supports 2.5" hard drive height:
  - 2 x 7 mm up to 9.5 mm
  - 1 x 7 mm up to 15 mm
- Material: plastic
- Colour: black