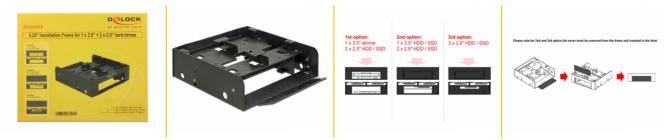

#### Description

This Delock installation frame is multifunctional useable in a 5.25" drive bay of a computer. It can supports a 3.5" device like a card reader on the bottom side, and additional two 2.5" hard drives above. Furthermore, instead of a 3.5" device another 3.5" hard drive can be installed. For that purpose the 3.5" cover must be removed from the frame and inserted at the front.

# **Technical details**

- For installation into 5.25" bay
- For 1. option: 1 x 3.5" device 2 x 2.5" HDD / SSD 2. option: 1 x 3.5" HDD / SSD 2 x 2.5" HDD / SSD 3. option: 3 x 2.5" HDD / SSD
- For 2nd and 3rd option the cover must be removed from the frame and inserted in the front
- Supports 2.5" hard drive height:
  - 2 x 7 mm up to 9.5 mm
  - 1 x 7 mm up to 15 mm
- Material: plastic
- Colour: black