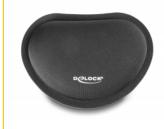

## **Description**

This ergonomical designed soft wrist rest by Delock acts with its soft filling very relieving when working with a mouse. Due to its curved shape it is most suitable for operation of a mouse.

#### **Technical details**

- Flexible soft wrist rest
- · Rubberized bottom
- Dimensions (LxWxH): ca. 165 x 115 x 25 mm
- · Colour: black