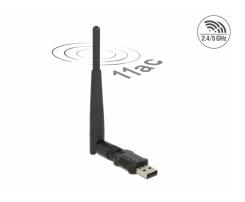

# Delock USB 2.0 Dual Band WLAN ac/a/b/g/n Stick 433 + 150 Mbps with external Antenna

#### **Technical details**

- Connector: 1 x USB 2.0 Type-A male
- Chipset: Realtek RTL8811
- 1T1R mode with 433 Mbps @ 5 GHz and 150 Mbps @ 2.4 GHz
- Frequency range: 2.4 GHz + 5 GHz band
- Antenna gain: 3 dBi
- Antenna type: external omnidirectional detachable antenna (RP-SMA jack) + PIFA
- Compatible with IEEE 802.11ac/a/n/b/g
- Encryption WEP, WPA, WPA2
- Transmission power (EIRP): 100 mW
- Supports DFS (Dynamic Frequency Selection)
- Supports WPS
- Dimensions (LxWxH): ca. 47 x 19 x 12 mm