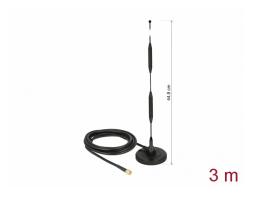

# Delock LTE Antenna SMA plug 5 dBi 44.9 cm fixed omnidirectional with magnetic base and connection cable RG-58 3 m outdoor black

· Polarisation: vertical

• VSWR: 2.0

• Transmission power: 50 W

• Operating temperature: -30 °C ~ 70 °C

Colour: blackCable: coaxial

Cable type: RG-58Cable colour: black

- Cable attenuation: 0.6 dB @ 1 GHz per meter
- Cable diameter: ca. 4.95 mm
- Cable length incl. connector: ca. 3 m
- Antenna length including magnetic base: ca. 44.9 cm
- Diameter magnetic base: ca. 86.0 mm

# **Physical characteristics**

| Antenna type:                       | Rod antenna |
|-------------------------------------|-------------|
| Antenna length incl. magnetic base: | 449 mm      |
| Diameter magnetical base:           | 86 mm       |
| Thread length:                      | 5.6 mm      |
| Cable category:                     | coaxial     |
| Cable type:                         | RG-58       |
| Cable colour:                       | black       |
| Cable length incl. connector:       | 3 m         |
| Colour:                             | black       |