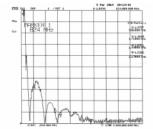

#### **Technical details**

Connector: 1 x SMA plug

• Frequency range:

824 - 960 MHz

1710 - 2200 MHz

• UMTS, ZigBee 868 MHz / 915 MHz, DECT, Z-Wave, LoRa 868 MHz / 915 MHz

Antenna gain: 3.5 dBiImpedance: 50 Ohm

## **Technical characteristics**

| Frequency range:       | 824 MHz - 960 MHz<br>1710 - 2200 MHz |
|------------------------|--------------------------------------|
| Antenna gain:          | 3.5 dBi                              |
| Impedance:             | 50 Ω                                 |
| Operating temperature: | -30 °C ~ 70 °C                       |
| Polarisation:          | vertical                             |
| Power handling:        | 10 W                                 |
| VSWR:                  | 2.0                                  |