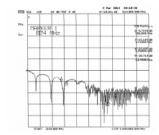

#### **Technical details**

Connector: 1 x SMA plug

• Frequency range:

824 - 960 MHz

1710 - 2200 MHz

• UMTS, ZigBee 868 MHz / 915 MHz, DECT, Z-Wave, LoRa 868 MHz / 915 MHz

Antenna gain: 3.5 dBiImpedance: 50 Ohm

## **Technical characteristics**

| Frequency range:       | 824 MHz - 960 MHz<br>1710 - 2200 MHz |
|------------------------|--------------------------------------|
| Antenna gain:          | 3.5 dBi                              |
| Impedance:             | 50 Ω                                 |
| Operating temperature: | -30 °C ~ 70 °C                       |
| Polarisation:          | vertical                             |
| Power handling:        | 10 W                                 |
| VSWR:                  | 2.0                                  |