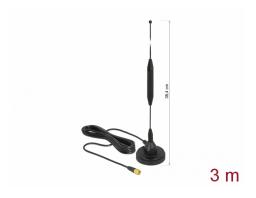

# Delock GSM Antenna SMA plug 3.5 dBi fixed omnidirectional with magnetic base and connection cable RG-174 3 m outdoor black

Polarisation: vertical

• VSWR: 2.0

• Transmission power: 10 W

• Operating temperature: -30 °C ~ 70 °C

• Protection class: IP65

· Colour: black

• Antenna length including magnetic base: ca. 384.3 mm

Cable type: coaxialCable type: RG-174

• Cable colour: black

• Cable attenuation: 1.5 dB @ 1.5 GHz per meter

• Cable diameter: ca. 2.7 mm

Cable length incl. connector: ca. 3 m
Diameter magnetic base: ca. 50.0 mm

# **Physical characteristics**

| Antenna type:                       | omnidirectional Rod antenna |
|-------------------------------------|-----------------------------|
| Antenna length incl. magnetic base: | 384 mm                      |
| Diameter magnetical base:           | 50 mm                       |
| Thread length:                      | 8 mm                        |
| Cable type:                         | RG-174                      |
| Cable length incl. connector:       | 3 m                         |
| Diameter connector:                 | 8.5 mm                      |
| Colour:                             | black                       |