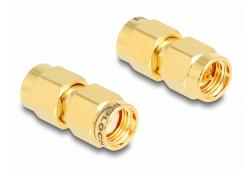

#### **Technical details**

- Connectors:
  - 1 x RP-SMA plug
  - 1 x SMA plug
- Housing material: C6801 brass gold plated
- Length: ca. 18.9 mm
- Diameter: HEX 8 mm, max. 9 mm
- Impedance: 50 Ohm

#### Interface

| Connector 1: | 1 x RP-SMA plug |
|--------------|-----------------|
| Connector 2: | 1 x SMA plug    |

# **Physical characteristics**

| Material body: | Brass C6801 |
|----------------|-------------|
| Material pin:  | Brass C6801 |
| Diameter:      | 9.0 mm      |
| Length:        | 18.9 mm     |