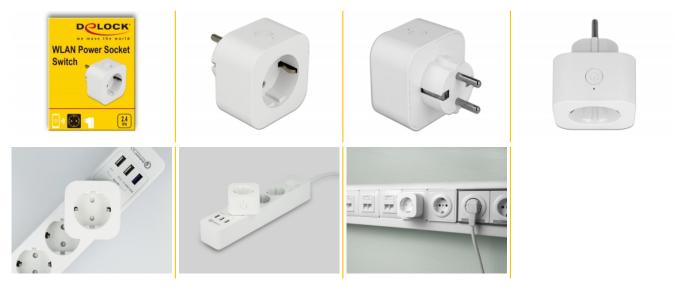

ocket can be controlled without having to rely on the cloud or an app.



Item no. 11826

EAN: 4043619118267 Country of origin: China Package: Retail Box

## **Technical details**

- Connectors:
  - 1 x plug CEE 7/4
  - 1 x socket CEE 7/3
- Switch button with 2-colour LED indicator
- Web interface
- Programmable timer control
- Supports MQ Telemetry Transport (MQTT), Domoticz, Home Assistant
- Supports Alexa
- Chipset: ESP8285
- Compatible with IEEE 802.11b/g/n
- Frequency range: 2.4 GHz
- Transmission power (EIRP): 100 mW
- Suitable for indoor use
- Power consumption: max. 1.5 W
- Rated current: 10 A / 250 V~
- Rated power: 2500 W
- Dimensions (LxWxH): ca. 60 x 60 x 36 mm

## System requirements



• WLAN Gateway

## Package content

- WLAN power socket switch
- User manual

#### Images







#### **Technical characteristics**

## **Physical characteristics**

| Length: | 60 mm |
|---------|-------|
| Width:  | 60 mm |
| Height: | 36 mm |
| Colour: | white |