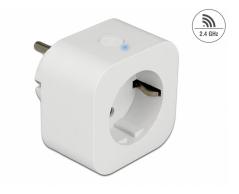

#### Description

This power socket switch by Delock can be controlled via button or WLAN. With the installed Tasmota firmware, the switch can be easily integrated into existing systems for home automation, IoT or M2M. With the help of the web interface, the power socket can be controlled without having to rely on the cloud or an app.

## **Technical details**

- Connectors:
  - 1 x plug CEE 7/4
  - 1 x socket CEE 7/3
- Switch button with 2-colour LED indicator
- Web interface
- Programmable timer control
- Supports MQ Telemetry Transport (MQTT), Domoticz, Home Assistant
- Supports Alexa
- Chipset: ESP8285
- Compatible with IEEE 802.11b/g/n
- Frequency range: 2.4 GHz
- Transmission power (EIRP): 100 mW
- Suitable for indoor use
- Power consumption: max. 1.5 W
- Rated current: 10 A / 250 V~
- Rated power: 2500 W
- Dimensions (LxWxH): ca. 60 x 60 x 36 mm