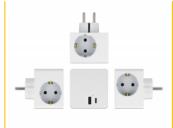

#### **Technical details**

• Connectors:

Input:

1 x plug CEE 7/7

Output:

3 x power socket CEE 7/3 with childproof lock

1 x USB Type-A female

1 x USB Type-C™ female

## Interface

| Connector 1: | 1 x plug CEE 7/7                                                           |
|--------------|----------------------------------------------------------------------------|
| Connector 2: | 3 x Steckdose CEE 7/3 mit Kindersicherung                                  |
| connector 3: | 1 x USB Type-C <sup>™</sup> Power Delivery female<br>1 x USB Type-A female |