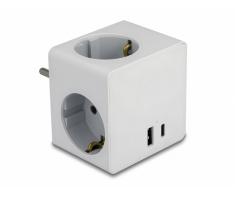

#### Make 3 out of 1

Whether in the kitchen, living area or office. There is a lack of free sockets. This multiple socket makes three out of one free grounded socket. The cube shape also provides a space-saving solution.

## **USB** charger included

In addition to the sockets, one USB Type-C™ and one USB Type-A charging ports are provided. Common fast charging technologies, such as Power Delivery (PD) 3.0, are supported. This makes the charging process as safe and fast as possible.

#### **Technical details**

• Connectors:

Input:

1 x plug CEE 7/7

Output:

3 x power socket CEE 7/3 with childproof lock

1 x USB Type-A female

1 x USB Type-C™ female

• Rated current: 16.0 A / 250 V~

Rated power: 3680.0 W

· LEDs for status monitoring

• USB Charger:

Input: AC 250 V / 50 Hz / 0.5 A Output power: max. 20.0 W total

USB-A: 5.0 V / 3.0 A, 9.0 V / 2.22 A, 12.0 V / 1.67 A USB-CTM: 5.0 V / 3.0 A, 9.0 V / 2.22 A, 12.0 V / 1.67 A