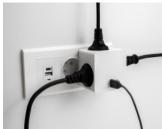

#### Make 3 out of 1

Whether in the kitchen, living area or office. There is a lack of free sockets. This multiple socket makes three out of one free grounded socket. The cube shape also provides a space-saving solution.

## **USB** charger included

In addition to the sockets, one USB Type-C™ and one USB Type-A charging ports are provided. Common fast charging technologies, such as Power Delivery (PD) 3.0, are supported. This makes the charging process as safe and fast as possible.