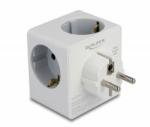

#### Make 3 out of 1

Whether in the kitchen, living area or office. There is a lack of free sockets. This multiple socket makes three out of one free grounded socket. The cube shape also provides a space-saving solution.

#### **Technical details**

• Connectors:

Input:

1 x plug CEE 7/7

Output:

3 x power socket CEE 7/3 with childproof lock

1 x USB Type-A female

1 x USB Type-C™ female