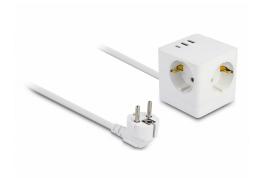

# Delock Extension Socket Cube 3-way with childproof lock and USB charger, 1.5 m cable, white

## **Description**

The extension socket cube by Delock with USB charging function is suitable for convenient connection of various devices. A wall bracket is integrated, so that the socket can also be mounted on the wall or under the desk.

#### Make 3 out of 1

Whether in the kitchen, living area or office. There is a lack of free sockets. This multiple socket makes three out of one free grounded socket. The cube shape also provides a space-saving solution.

## **USB** charger included

The charger has been integrated so that the additional slots don't have to be occupied by chargers. In addition to the sockets, one USB Type-C<sup>TM</sup> and two USB Type-A charging ports are provided.

#### **Technical details**

• Connectors:

Input:

1 x plug CEE 7/7

Output:

3 x socket CEE 7/3

2 x USB Type-A female

1 x USB Type-C™ female