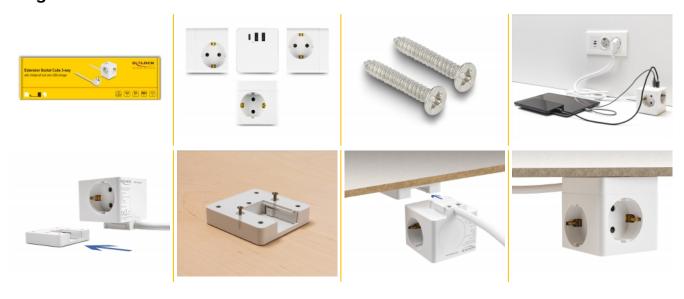

igin: China Package: Retail Box

#### **Technical details**

• Connectors:

Input:

1 x plug CEE 7/7

Output:

3 x socket CEE 7/3

2 x USB Type-A female

1 x USB Type-C™ female

Rated current: 16.0 A / 250 V~

• Rated power: 3680.0 W

Wall-mount option

• LEDs for status monitoring

• USB Charger:

Input: AC 250 V / 50 Hz / 0.5 A Output: max. 3.4 A combined Output power: max. 17.0 W total USB-A: 5.0 V / 2.4 A per port



USB-CTM: 5.0 V / 3.0 A

Over current protection, over heating protection, short circuit protection

- Average active efficiency 87.64 %
- Efficiency at low load (10 %) 82.52 %
- No-load power consumption 0.088 W
- Colour: white
- Cable length: ca. 1.5 m
- Dimensions (LxWxH): ca. 66 x 66 x 66 mm

# **Package content**

- Socket cube
- 2 screws
- User manual

## **Images**





## General

Input overvoltage protection Protection: Short circuit protection Overheating protection

## Interface

1 x USB Type-CTM female connector:

2 x USB Type-A female

# **Physical characteristics**

| Cable length: | 1.5 m |
|---------------|-------|
| Length:       | 66 mm |
| Width:        | 66 mm |
| Height:       | 87 mm |
| Colour:       | white |