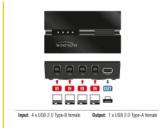

### **Technical details**

· Connectors:

Input:

4 x USB 2.0 Type-B female

Output:

1 x USB 2.0 Type-A female

- 1 x button with LED indicator for PC 1, PC 2, PC 3 and PC 4
- USB Bus powered (no additional power supply required)
- Data transfer rate up to:

### Interface

| Output: | 1 x USB 2.0 Type-A female |
|---------|---------------------------|
| Input:  | 4 x USB 2.0 Type-B female |