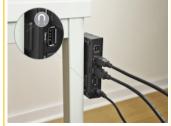

#### Secure mounting

A built-in magnet allows the switch to be attached to suitable metal surfaces; alternatively, the case has an option for wall mounting with screws.