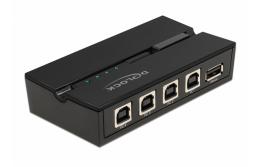

### **Technical details**

· Connectors:

Input:

4 x USB 2.0 Type-B female

Output:

1 x USB 2.0 Type-A female

- 1 x button with LED indicator for PC 1, PC 2, PC 3 and PC 4
- USB Bus powered (no additional power supply required)
- Data transfer rate up to:

### Interface

| Output: | 1 x USB 2.0 Type-A female |
|---------|---------------------------|
| Input:  | 4 x USB 2.0 Type-B female |