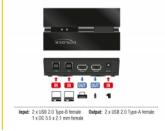

### **Technical details**

· Connectors:

Input:

2 x USB 2.0 Type-B female

1 x DC 5.5 x 2.1 mm female

Output:

2 x USB 2.0 Type-A female

- 1 x button with LED indicator for PC 1 or PC 2
- Data transfer rate up to:

### Interface

| Output: | 2 x USB 2.0 Type-A female                               |
|---------|---------------------------------------------------------|
| Input:  | 1 x DC 5.5 x 2.1 mm female<br>2 x USB 2.0 Type-B female |