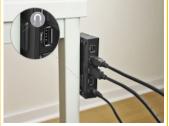

#### Secure mounting

A built-in magnet allows the switch to be attached to suitable metal surfaces; alternatively, the case has an option for wall mounting with screws.