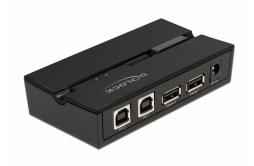

### **Technical details**

· Connectors:

Input:

2 x USB 2.0 Type-B female

1 x DC 5.5 x 2.1 mm female

Output:

2 x USB 2.0 Type-A female

- 1 x button with LED indicator for PC 1 or PC 2
- Data transfer rate up to:

### Interface

| Output: | 2 x USB 2.0 Type-A female                               |
|---------|---------------------------------------------------------|
| Input:  | 1 x DC 5.5 x 2.1 mm female<br>2 x USB 2.0 Type-B female |