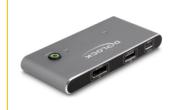

#### **Technical details**

• Connectors:

Input:

2 x USB Type-CTM (DP Alt Mode) female

1 x USB Type-CTM female (5 V power supply)

Output:

1 x DisplayPort female

3 x USB 2.0 Type-A female

- Switch button
- · LED indicator for source
- · Resolution:

7680 x 4320 @ 30 Hz

3840 x 2160 @ 144 Hz

(depending on the system and the connected hardware)

- Metal housing
- · Colour: anthracite
- Dimensions (LxWxH): ca. 115 x 54 x 12 mm
- OS independent, no driver installation necessary