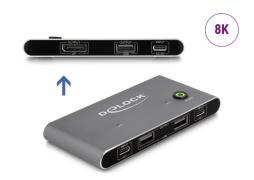

# Delock USB-C™ KVM Switch to DisplayPort 8K 30 Hz with USB 2.0

#### **Technical details**

• Connectors:

Input:

2 x USB Type-CTM (DP Alt Mode) female

1 x USB Type-CTM female (5 V power supply)

Output:

1 x DisplayPort female

3 x USB 2.0 Type-A female

- Switch button
- · LED indicator for source
- · Resolution:

7680 x 4320 @ 30 Hz

3840 x 2160 @ 144 Hz

(depending on the system and the connected hardware)

- Metal housing
- · Colour: anthracite
- Dimensions (LxWxH): ca. 115 x 54 x 12 mm
- OS independent, no driver installation necessary