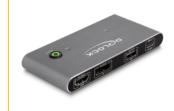

#### **Technical details**

• Connectors:

Input:

2 x USB Type-CTM (DP Alt Mode) female

1 x USB Type-C<sup>™</sup> female (5 V power supply)

Output:

1 x HDMI-A female

1 x DisplayPort female

3 x USB 2.0 Type-A female

- Switch button
- · LED indicator for source
- Maximum resolution (depending on the system and the connected hardware):

1 display: up to 7680 x 4320 @ 30 Hz 2 displays: up to 3840 x 2160 @ 60 Hz

• Functions: Mirrored or Extended (Windows only)

Metal housingColour: anthracite

• Dimensions (LxWxH): ca. 115 x 54 x 12 mm