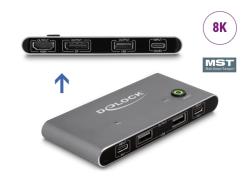

# Delock USB-C™ KVM Switch to HDMI and DisplayPort 8K MST with USB 2.0

#### **Description**

This KVM switch by Delock is a convenient solution for connecting two computers with USB-CTM DP Alt Mode output to one HDMI and one DisplayPort monitor. Two monitors can be operated simultaneously at the outputs. By using the button you can switch between both computers.

#### **Technical details**

• Connectors:

Input:

2 x USB Type-CTM (DP Alt Mode) female

1 x USB Type-C<sup>™</sup> female (5 V power supply)

Output:

1 x HDMI-A female

1 x DisplayPort female

3 x USB 2.0 Type-A female

- Switch button
- · LED indicator for source
- Maximum resolution (depending on the system and the connected hardware):

1 display: up to 7680 x 4320 @ 30 Hz 2 displays: up to 3840 x 2160 @ 60 Hz