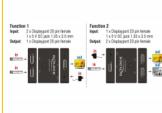

### **Description**

This DisplayPort switch by Delock is a manual bidirectional switch for connecting different devices with DisplayPort port. This switch offers two different applications.

1.

Up to 2 devices can be connected to a monitor, TV or projector. At the push of a button, the device that is displayed on the screen can be selected.

2.

A DisplayPort device can be connected to up to 2 screens. The screen on which the signal is displayed can be selected at the touch of a button. Simultaneous output to multiple screens is not possible.

#### **Technical details**

• Connectors:

Function 1

Input:

2 x DisplayPort 20 pin female

1 x 5 V DC jack 1.35 x 3.5 mm

Output:

1 x DisplayPort 20 pin female

Function 2

Input:

1 x DisplayPort 20 pin female

1 x 5 V DC jack 1.35 x 3.5 mm

Output:

2 x DisplayPort 20 pin female

- DisplayPort port selection by button
- · Resolution up to:

7680 x 4320 @ 30 Hz