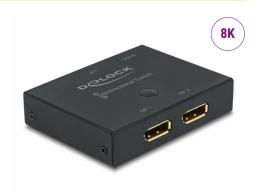

# Delock DisplayPort 2 - 1 Switch bidirectional 8K 30 Hz

### **Description**

This DisplayPort switch by Delock is a manual bidirectional switch for connecting different devices with DisplayPort port. This switch offers two different applications.

1.

Up to 2 devices can be connected to a monitor, TV or projector. At the push of a button, the device that is displayed on the screen can be selected.

2.

A DisplayPort device can be connected to up to 2 screens. The screen on which the signal is displayed can be selected at the touch of a button. Simultaneous output to multiple screens is not possible.

#### **Technical details**

• Connectors:

Function 1

Input:

2 x DisplayPort 20 pin female

1 x 5 V DC jack 1.35 x 3.5 mm

Output:

1 x DisplayPort 20 pin female

Function 2

Input:

1 x DisplayPort 20 pin female

1 x 5 V DC jack 1.35 x 3.5 mm

Output:

2 x DisplayPort 20 pin female

- DisplayPort port selection by button
- · Resolution up to:

7680 x 4320 @ 30 Hz