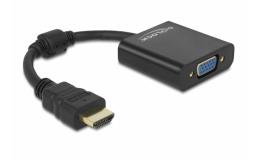

# **Delock Adapter HDMI male to VGA female black**

#### **Technical details**

- Connectors:
  - 1 x HDMI male
  - 1 x VGA female
- Chipset: Lontium LT8511
- VGA port with nuts
- Suitable for on-board graphics card (not for PCle graphics card)
- Resolution up to 1080p (depending on the system and the connected hardware)
- Supports only one connection to a VGA monitor
- 1 x ferrite core
- Cable length without connectors: ca. 12 cm
- · Colour: black